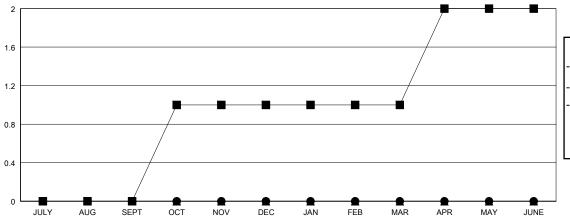

|                                                    |  |  |
| QUARTER               | MEMBER GROWTH NET<br>GOAL | MEMBER GROWTH<br>ACTUAL | DROPPED<br>MEMBERS ACTUAL<br>(including transfers) |  |  |
| JULY/AUG/SEPT         | 30                        | 34                      | 98                                                 |  |  |
| OCT/NOV/DEC           | 45                        | 24                      | 10                                                 |  |  |
| JAN/FEB/MAR           | 25                        | 23                      | 35                                                 |  |  |
| APR/MAY/JUNE          | 45                        | 21                      | 44                                                 |  |  |

## GOALS AND ACTUAL NEW CLUBS CUMULATIVE





LAST YEAR ACTUAL NEW CLUBS

## GOALS AND ACTUAL MEMBERS CUMULATIVE



| -1 | - MEMBER GROWTH NET GOAL        |
|----|---------------------------------|
| -  | - MEMBER GROWTH ACTUAL          |
| -  | ▲ - LAST YEAR MEMBERSHIP ACTUAL |
|    |                                 |
| 1  |                                 |

| DROPPED CLUBS: 4 |    |
|------------------|----|
| DROPPED MEMBERS  |    |
| DECEASED         | 12 |
| CLUB CANCELLED   | 78 |

| 23 CLUBS OF 40 ADDED 1 OR MORE |
|--------------------------------|
| NEW MEMBERS                    |
|                                |
|                                |
|                                |
|                                |

| GENDER DISTR        | <u>IBUTION</u>        |    |
|---------------------|-----------------------|--